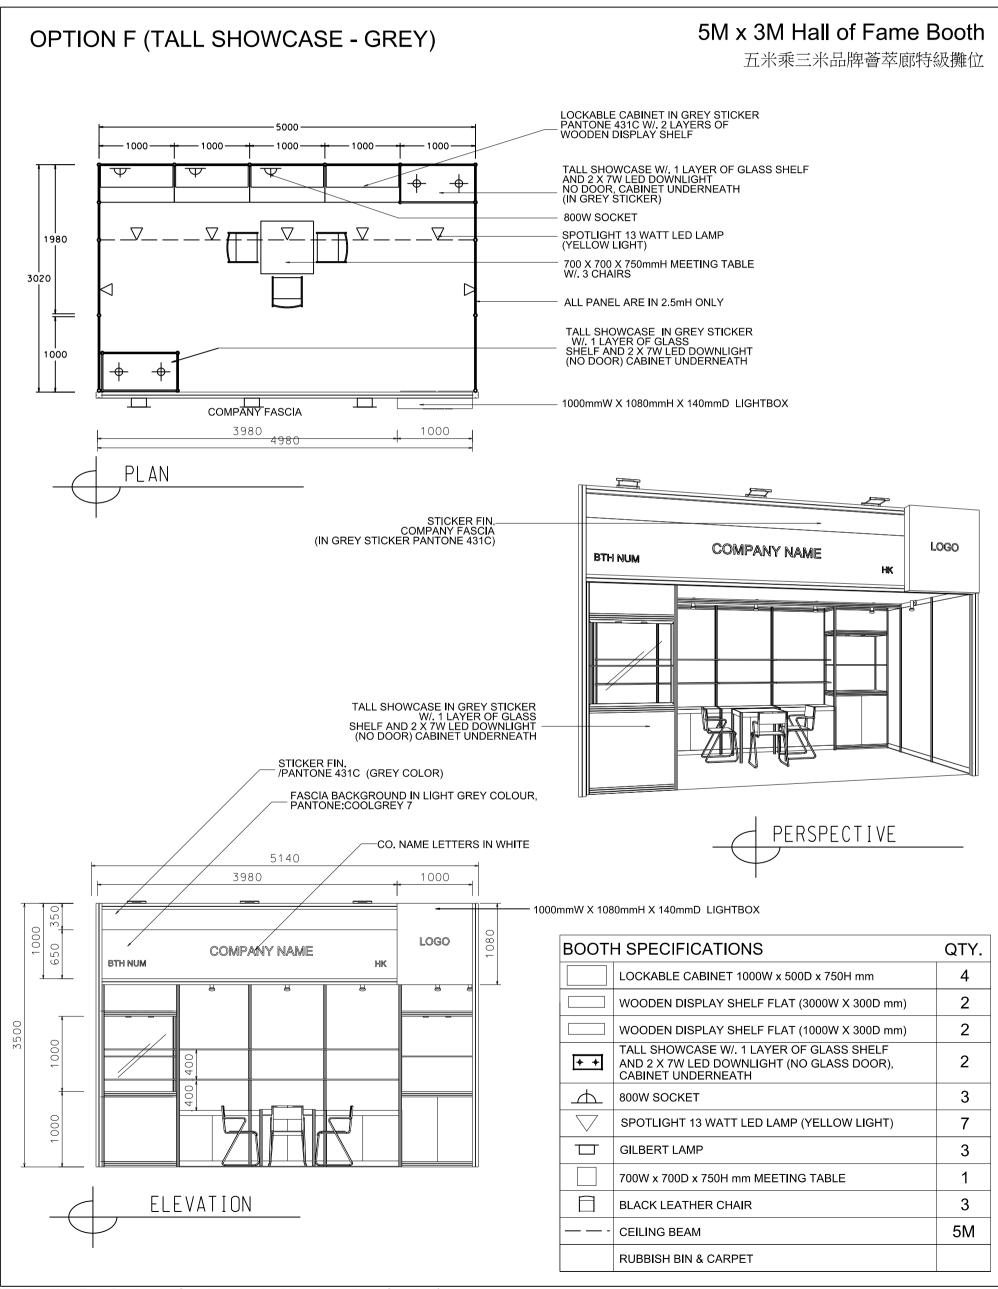

\*The Hong Kong Trade Development Council reserves the right to change the configuration if necessary. \*如有需要,香港貿易發展局有權更改攤位結構·

<sup>17-</sup>Jun-25 12:26:38 PM

17-Jun-25 12:27:12 PM

|                    | LOCKABLE CABINET 1000W x 500D x 750H mm                                                                     | 4  |
|--------------------|-------------------------------------------------------------------------------------------------------------|----|
|                    | WOODEN DISPLAY SHELF FLAT (3000W X 300D mm)                                                                 | 2  |
|                    | WOODEN DISPLAY SHELF FLAT (1000W X 300D mm)                                                                 | 2  |
| + +                | TALL SHOWCASE W/. 1 LAYER OF GLASS SHELF<br>AND 2 X 7W LED DOWNLIGHT (NO GLASS DOOR),<br>CABINET UNDERNEATH | 2  |
|                    | 800W SOCKET                                                                                                 | 3  |
| $\bigtriangledown$ | SPOTLIGHT 13 WATT LED LAMP (YELLOW LIGHT)                                                                   | 7  |
|                    | GILBERT LAMP                                                                                                | 3  |
|                    | 700W x 700D x 750H mm MEETING TABLE                                                                         | 1  |
| $\square$          | BLACK LEATHER CHAIR                                                                                         | 3  |
|                    | CEILING BEAM                                                                                                | 5M |
|                    | RUBBISH BIN & CARPET                                                                                        |    |

The Hong Kong Trade Development Council reserves the right to change the configuration if necessary. \*如有需要,香港貿易發展局有權更改攤位結構