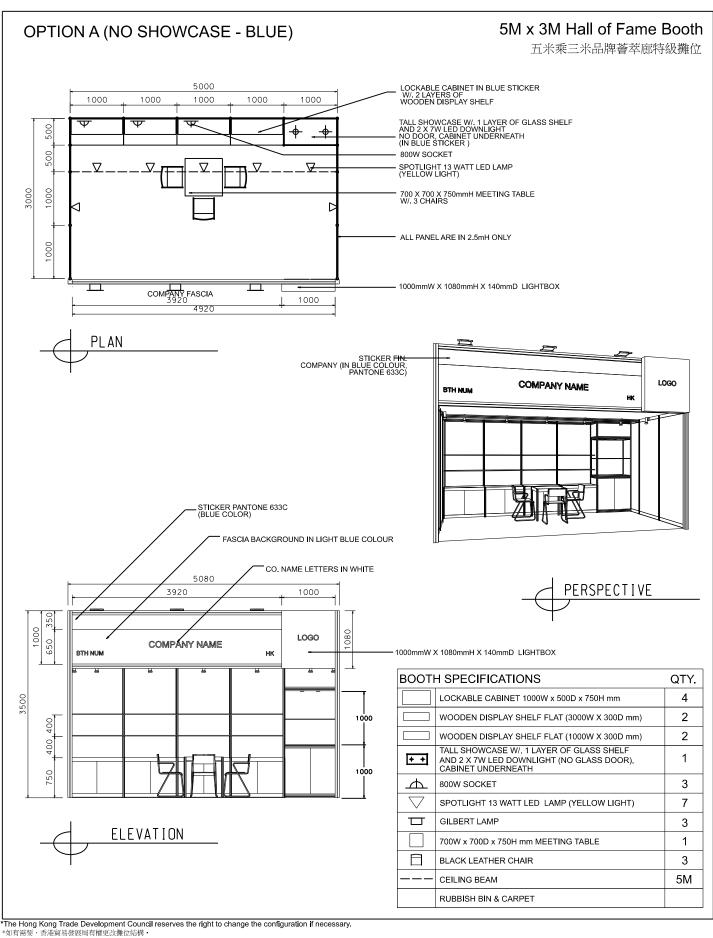

17-Jun-25 12:24:17 PM

17-Jun-25 12:25:07 PM

|                    | LOCKABLE CABINET 1000W x 500D x 750H mm                                                                     | 4  |
|--------------------|-------------------------------------------------------------------------------------------------------------|----|
|                    | WOODEN DISPLAY SHELF FLAT (3000W X 300D mm)                                                                 | 2  |
|                    | WOODEN DISPLAY SHELF FLAT (1000W X 300D mm)                                                                 | 2  |
| + +                | TALL SHOWCASE W/. 1 LAYER OF GLASS SHELF<br>AND 2 X 7W LED DOWNLIGHT (NO GLASS DOOR),<br>CABINET UNDERNEATH | 2  |
| $\square$          | 800W SOCKET                                                                                                 | 3  |
| $\bigtriangledown$ | SPOTLIGHT 13 WATT LED LAMP (YELLOW LIGHT)                                                                   | 7  |
|                    | GILBERT LAMP                                                                                                | 3  |
|                    | 700W x 700D x 750H mm MEETING TABLE                                                                         | 1  |
|                    | BLACK LEATHER CHAIR                                                                                         | 3  |
|                    | CEILING BEAM                                                                                                | 5M |
|                    | RUBBISH BIN & CARPET                                                                                        |    |

\*The Hong Kong Trade Development Council reserves the right to change the configuration if necessary. \*如有需要,香港貿易發展局有權更改攤位結構·

<sup>17-</sup>Jun-25 12:26:38 PM

17-Jun-25 12:27:12 PM

|                    | LOCKABLE CABINET 1000W x 500D x 750H mm                                                                     | 4  |
|--------------------|-------------------------------------------------------------------------------------------------------------|----|
|                    | WOODEN DISPLAY SHELF FLAT (3000W X 300D mm)                                                                 | 2  |
|                    | WOODEN DISPLAY SHELF FLAT (1000W X 300D mm)                                                                 | 2  |
| + +                | TALL SHOWCASE W/. 1 LAYER OF GLASS SHELF<br>AND 2 X 7W LED DOWNLIGHT (NO GLASS DOOR),<br>CABINET UNDERNEATH | 2  |
|                    | 800W SOCKET                                                                                                 | 3  |
| $\bigtriangledown$ | SPOTLIGHT 13 WATT LED LAMP (YELLOW LIGHT)                                                                   | 7  |
|                    | GILBERT LAMP                                                                                                | 3  |
|                    | 700W x 700D x 750H mm MEETING TABLE                                                                         | 1  |
| $\square$          | BLACK LEATHER CHAIR                                                                                         | 3  |
|                    | CEILING BEAM                                                                                                | 5M |
|                    | RUBBISH BIN & CARPET                                                                                        |    |