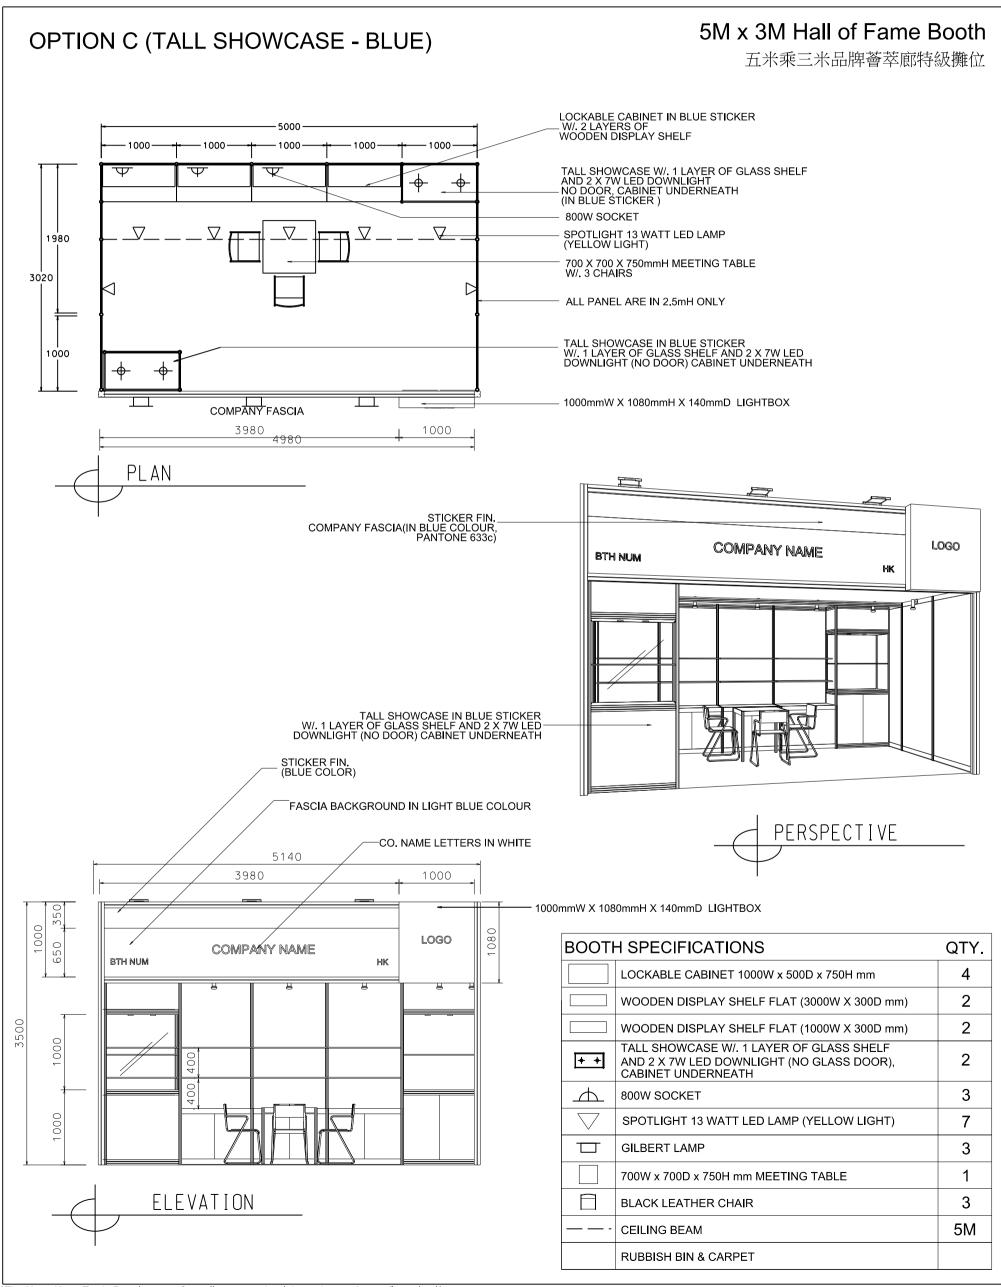

17-Jun-25 12:24:17 PM



17-Jun-25 12:25:07 PM



|                    | LOCKABLE CABINET 1000W x 500D x 750H mm                                                                     | 4  |
|--------------------|-------------------------------------------------------------------------------------------------------------|----|
|                    | WOODEN DISPLAY SHELF FLAT (3000W X 300D mm)                                                                 | 2  |
|                    | WOODEN DISPLAY SHELF FLAT (1000W X 300D mm)                                                                 | 2  |
| + +                | TALL SHOWCASE W/. 1 LAYER OF GLASS SHELF<br>AND 2 X 7W LED DOWNLIGHT (NO GLASS DOOR),<br>CABINET UNDERNEATH | 2  |
| $\square$          | 800W SOCKET