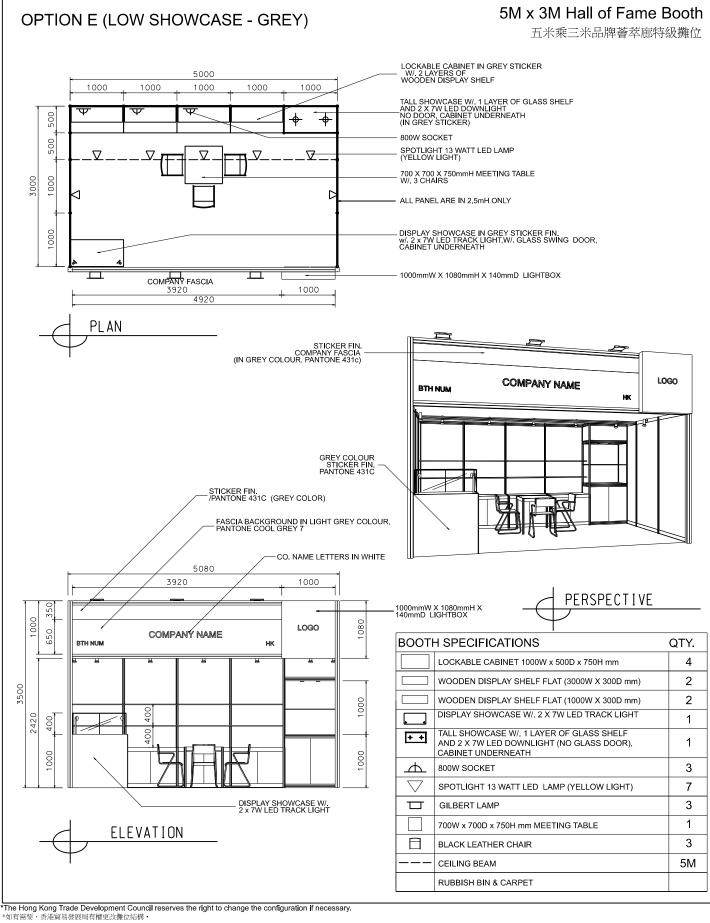

17-Jun-25 12:24:17 PM

17-Jun-25 12:25:07 PM

|                    | LOCKABLE CABINET 1000W x 500D x 750H mm                                                                     | 4  |
|--------------------|-------------------------------------------------------------------------------------------------------------|----|
|                    | WOODEN DISPLAY SHELF FLAT (3000W X 300D mm)                                                                 | 2  |
|                    | WOODEN DISPLAY SHELF FLAT (1000W X 300D mm)                                                                 | 2  |
| + +                | TALL SHOWCASE W/. 1 LAYER OF GLASS SHELF<br>AND 2 X 7W LED DOWNLIGHT (NO GLASS DOOR),<br>CABINET UNDERNEATH | 2  |
| $\square$          | 800W SOCKET                                                                                                 | 3  |
| $\bigtriangledown$ | SPOTLIGHT 13 WATT LED LAMP (YELLOW LIGHT)                                                                   | 7  |
|                    | GILBERT LAMP                                                                                                | 3  |
|                    | 700W x 700D x 750H mm MEETING TABLE                                                                         | 1  |
|                    | BLACK LEATHER CHAIR                                                                                         | 3  |
|                    | CEILING BEAM                                                                                                | 5M |
|                    | RUBBISH BIN & CARPET                                                                                        |    |

\*The Hong Kong Trade Development Council reserves the right to change the configuration if necessary. \*如有需要,香港貿易發展局有權更改攤位結構·

<sup>17-</sup>Jun-25 12:26:38 PM

17-Jun-25 12:27:12 PM

|                    | LOCKABLE CABINET 1000W x 500D x 750H mm                                                                     | 4  |
|--------------------|-------------------------------------------------------------------------------------------------------------|----|
|                    | WOODEN DISPLAY SHELF FLAT (3000W X 300D mm)                                                                 | 2  |
|                    | WOODEN DISPLAY SHELF FLAT (1000W X 300D mm)                                                                 | 2  |
| + +                | TALL SHOWCASE W/. 1 LAYER OF GLASS SHELF<br>AND 2 X 7W LED DOWNLIGHT (NO GLASS DOOR),<br>CABINET UNDERNEATH | 2  |
|                    | 800W SOCKET                                                                                                 | 3  |
| $\bigtriangledown$ | SPOTLIGHT 13 WATT LED LAMP (YELLOW LIGHT)                                                                   | 7  |
|                    | GILBERT LAMP                                                                                                | 3  |
|                    | 700W x 700D x 750H mm MEETING TABLE                                                                         | 1  |
| $\square$          | BLACK LEATHER CHAIR                                                                                         | 3  |
|                    | CEILING BEAM                                                                                                | 5M |
|                    | RUBBISH BIN & CARPET                                                                                        |    |