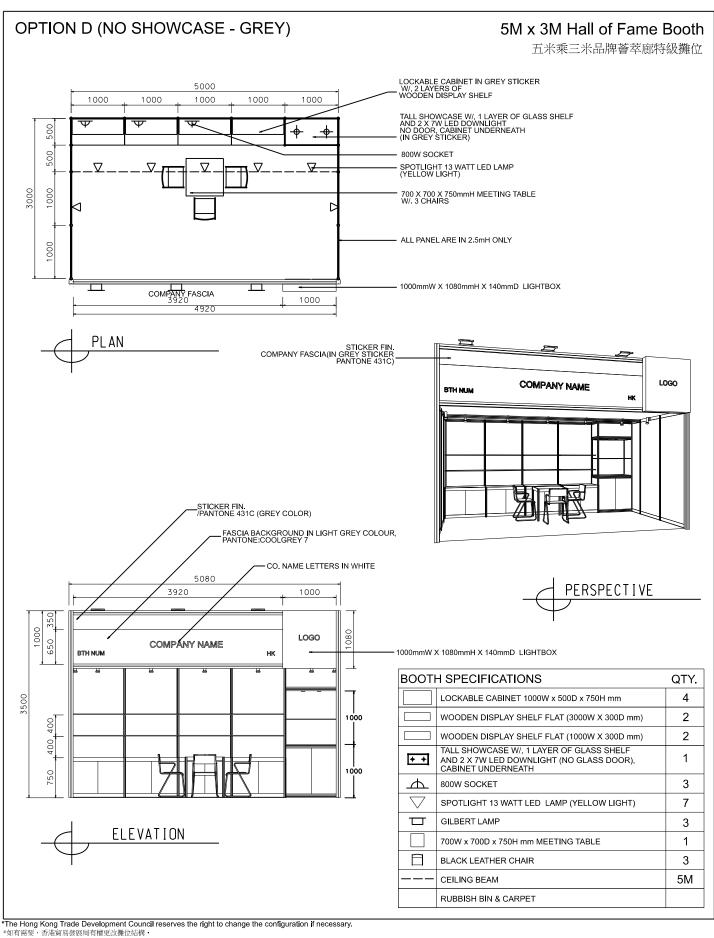

| GILBERT LAMP                                                                                                | 3  |
|                    | 700W x 700D x 750H mm MEETING TABLE                                                                         | 1  |
|                    | BLACK LEATHER CHAIR                                                                                         | 3  |
|                    | CEILING BEAM                                                                                                | 5M |
|                    | RUBBISH BIN & CARPET                                                                                        |    |

\*The Hong Kong Trade Development Council reserves the right to change the configuration if necessary. \*如有需要,香港貿易發展局有權更改攤位結構·



<sup>17-</sup>Jun-25 12:26:38 PM



17-Jun-25 12:27:12 PM



|                    | LOCKABLE CABINET 1000W x 500D x 750H mm                                                                     | 4  |
|--------------------|-------------------------------------------------------------------------------------------------------------|----|
|                    | WOODEN DISPLAY SHELF FLAT (3000W X 300D mm)                                                                 | 2  |
|                    | WOODEN DISPLAY SHELF FLAT (1000W X 300D mm)                                                                 | 2  |
| + +                | TALL SHOWCASE W/. 1 LAYER OF GLASS SHELF<br>AND 2 X 7W LED DOWNLIGHT (NO GLASS DOOR),<br>CABINET UNDERNEATH | 2  |
|                    | 800W SOCKET