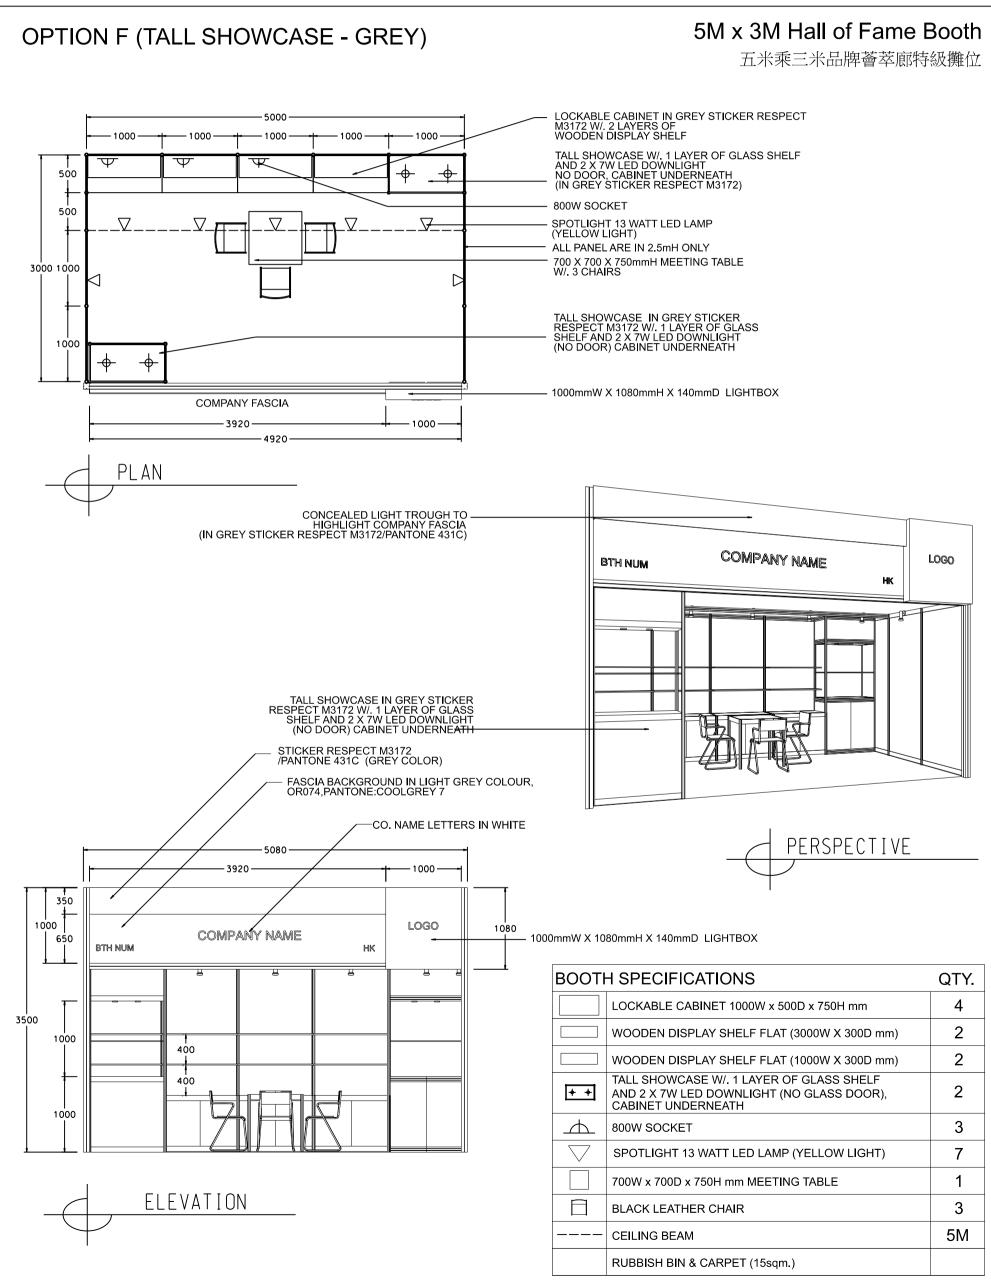

## Hong Kong Electronics Fair (Spring Edition) 香港春季電子產品展

| BOOTH SPECIFICATIONS |                                                                                                             | QTY. |
|----------------------|-------------------------------------------------------------------------------------------------------------|------|
|                      | LOCKABLE CABINET 1000W x 500D x 750H mm                                                                     | 4    |
|                      | WOODEN DISPLAY SHELF FLAT (3000W X 300D mm)                                                                 | 2    |
|                      | WOODEN DISPLAY SHELF FLAT (1000W X 300D mm)                                                                 | 2    |
| + +                  | TALL SHOWCASE W/. 1 LAYER OF GLASS SHELF<br>AND 2 X 7W LED DOWNLIGHT (NO GLASS DOOR),<br>CABINET UNDERNEATH | 2    |
| $\triangle$          | 800W SOCKET                                                                                                 | 3    |
| $\bigtriangledown$   | SPOTLIGHT 13 WATT LED LAMP (YELLOW LIGHT)                                                                   | 7    |
|                      | 700W x 700D x 750H mm MEETING TABLE                                                                         | 1    |
| $\square$            | BLACK LEATHER CHAIR                                                                                         | 3    |
|                      | CEILING BEAM                                                                                                | 5M   |
|                      | RUBBISH BIN & CARPET (15sqm.)                                                                               |      |
|                      |                                                                                                             |      |